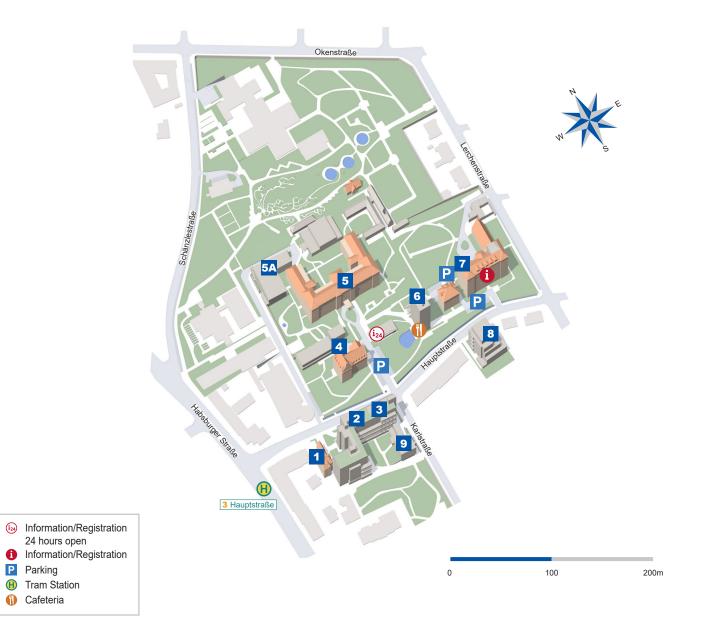

## **The Outside Area**

| Hospital School Freiburg                                      | 1  |
|---------------------------------------------------------------|----|
| Center for Mental Health                                      | 2  |
| Department of Child and Adolescent Psychiatry,                |    |
| Psychotherapy and Psychosomatics  Center for Mental Health    | 3  |
| Department of Psychosomatic Medicine and                      | ,  |
| Psychotherapy                                                 |    |
| Center for Mental Health                                      | 4  |
| Department of Psychiatry and Psychotherapy                    |    |
| Psychiatry outpatient clinic Physiotherapy with sports hall   |    |
| Chapel                                                        |    |
| Center for Mental Health                                      | 5  |
| Garden Wing West - Center for Mental Health<br>Social service | 5A |
| Clinic for Psychiatry and Psychotherapy                       | 6  |
| Clinic for Psychiatry, Psychotherapy and                      |    |
| Psychosomatics in Childhood and Adolescence                   |    |
| Clinic for Psychosomatic Medicine                             |    |
| and Psychotherapy                                             |    |
| Psychosocial cancer counselling centre (Tumour Centre)        |    |
| Documentation centre for severe                               |    |
| skin reactions                                                |    |
| Social services of the Clinic for Dermatology and Venereology |    |
| Nursing management (Außenkliniken)                            |    |
| Administration (Außenkliniken                                 |    |
| Casino (Hauptstraße)                                          |    |
| Department of Dermatology                                     | 7  |
| Clinic for Psychiatry, Psychotherapy and                      | 8  |
| Psychosomatics in Childhood and Adolescence                   |    |
| Lecture Hall                                                  | 9  |

Tram Station Cafeteria

Parking