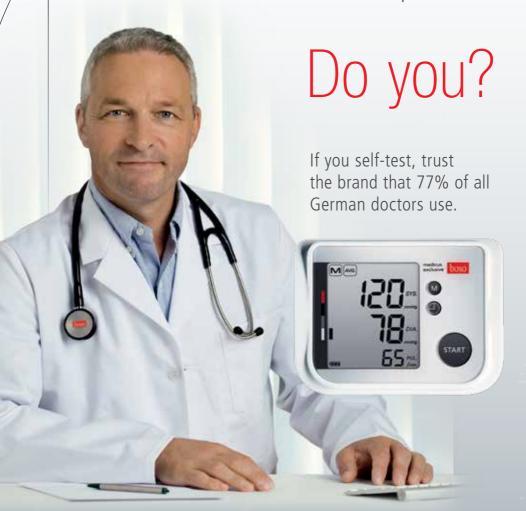

Trust the precision and quality of boso – the brand which 77% of German doctors use, according to a study carried out among doctors by the German consumer research organisation GfK and published in January 2010. boso's products have regularly received awards from the German Hypertension Society, which is further confirmation of their quality.

#### boso medicus exclusive

The premium blood pressure instrument for health.

The most sophisticated blood pressure instrument — as unique as your health: this device can be tailored more closely than any other boso product to your personal requirements, and produces many types of statistics to optimise blood pressure assessment. See for yourself: the elegant design, high-quality finish and comprehensive range of functions make this the top of the range. And it is as easy to use as you would expect from boso: the large display and speech output function make it easy for elderly and visually-impaired people in particular to measure their blood pressure.