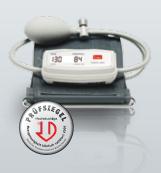

# The classics with a stethoscope. Premium quality made in Germany.

These blood pressure instruments measure blood pressure by the conventional method, still commonly used by physicians. Even in the electronic age this type of instrument still has its value, particularly for cardiac dysrhythmia. The instruments have an integrated stethoscope and large, easy-to-read scale.

The model with a push-button valve.