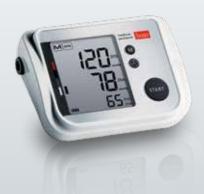

#### boso medicus exclusive

The premium blood pressure instrument for health.

The most sophisticated blood pressure instrument — as unique as your health: this device can be tailored more closely than any other boso product to your personal requirements, and produces many types of statistics to optimise blood pressure assessment. See for yourself: the elegant design, high-quality finish and comprehensive range of functions make this the top of the range. And it is as easy to use as you would expect from boso: the large display and speech output function make it easy for elderly and visually-impaired people in particular to measure their blood pressure.