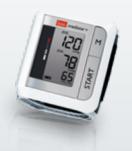

### boso medistar+

#### A plus for your health.

This wrist model is the perfect solution for all those who want to get more information about their blood pressure status. The memory can store 90 measurements and is the basis for assessing blood pressure. And the device has a large display and elegant design.