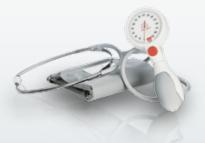

# The classics with a stethoscope. Premium quality made in Germany.

These blood pressure instruments measure blood pressure by the conventional method, still commonly used by physicians. Even in the electronic age this type of instrument still has its value, particularly for cardiac dysrhythmia. The instruments have an integrated stethoscope and large, easy-to-read scale.

The model with a push-button valve.