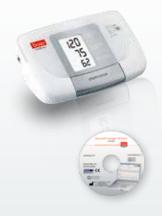

#### boso medicus

The classic – also available as a PC version.

This blood pressure instrument features an adjustable pumping level and a wide measurement range.

With a 325-measurement memory, showing dates and times for your long-term profile, XD Home profile-manager software and USB cable.

#### PC version

With a 280-measurement memory, showing dates and times for your long-term profile, XD Home profile-manager software and USB cable.