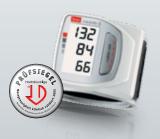

# Blood pressure instruments for Wrist measurement. Premium quality for health.

These devices are ideal for people who measure their blood pressure occasionally or as part of general health care. boso devices provide fast, accurate results and can even pick up abnormal heart rhythms. Wrist measurement (wrist circumference range: 13.5 to 21.5 cm) is very convenient, but upper arm measurement is recommended for elderly people for medical reasons.

#### A plus for your health.

This wrist model is the perfect solution for all those who want to get more information about their blood pressure status. The memory can store 90 measurements and is the basis for assessing blood pressure. And the device has a large display and elegant design.