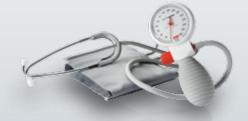

# The classics with a stethoscope. Premium quality made in Germany.

These blood pressure instruments measure blood pressure by the conventional method, still commonly used by physicians. Even in the electronic age this type of instrument still has its value, particularly for cardiac dysrhythmia. The instruments have an integrated stethoscope and large, easy-to-read scale.

# boso varius privat

The entry-level model with a rotary valve.