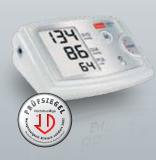

#### boso medicus exclusive

The premium blood pressure instrument for health.

The most sophisticated blood pressure instrument — as unique as your health: this device can be tailored more closely than any other boso product to your personal requirements, and produces many types of statistics to optimise blood pressure assessment. See for yourself: the elegant design, high-quality finish and comprehensive range of functions make this the top of the range. And it is as easy to use as you would expect from boso: the large display and speech output function make it easy for elderly and visually-impaired people in particular to measure their blood pressure.